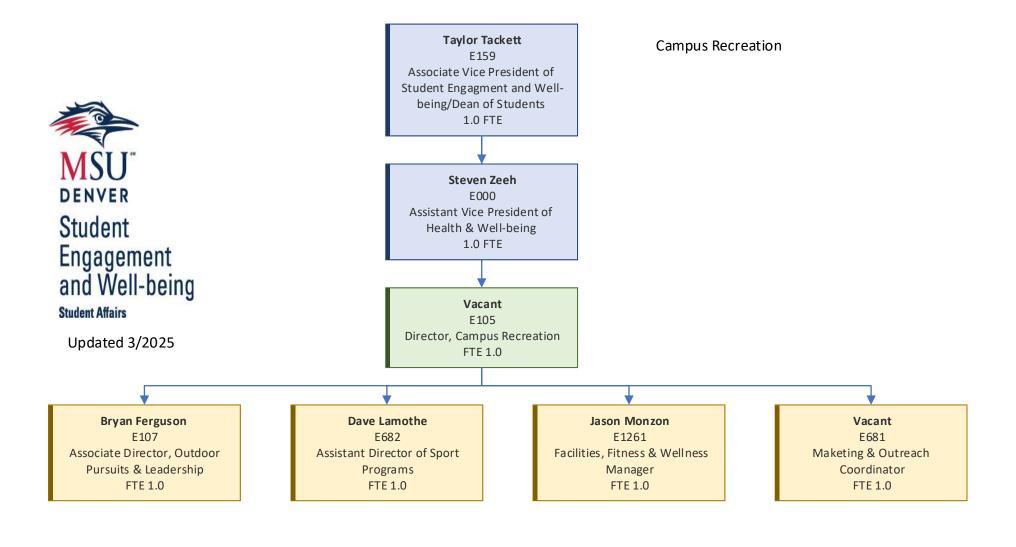

Taylor Tackett E159

Associate Vice President of Student Engagment and WellCounseling Center