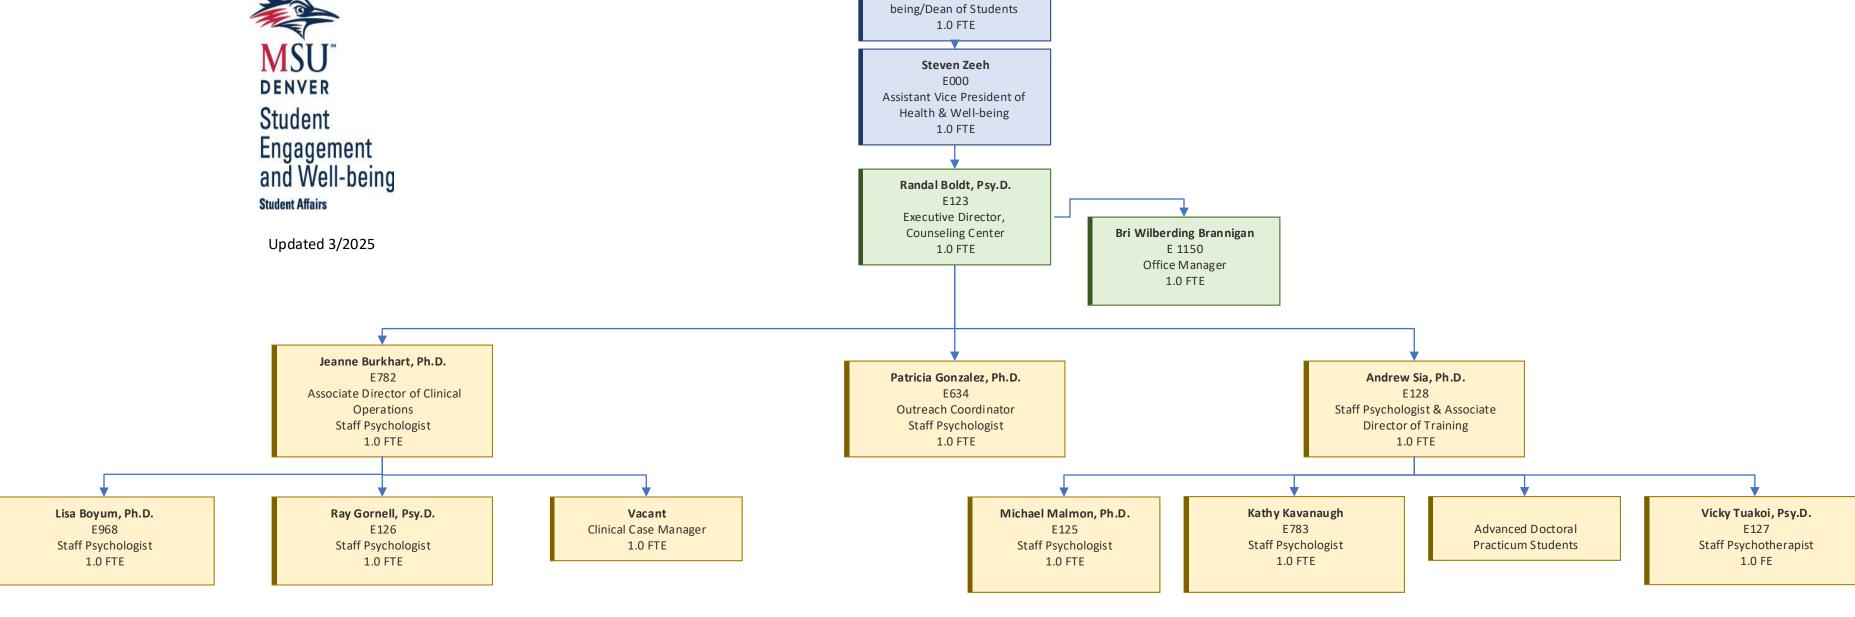

Taylor Tackett E159

Associate Vice President of Student Engagment and WellCounseling Center