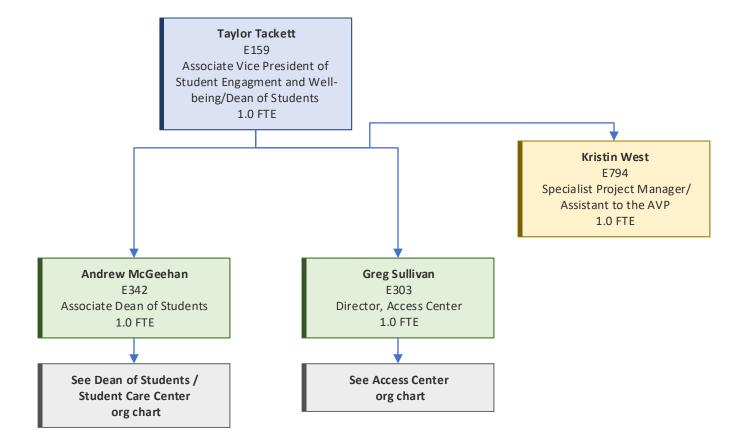

Taylor Tackett E159

Associate Vice President of Student Engagment and WellCounseling Center