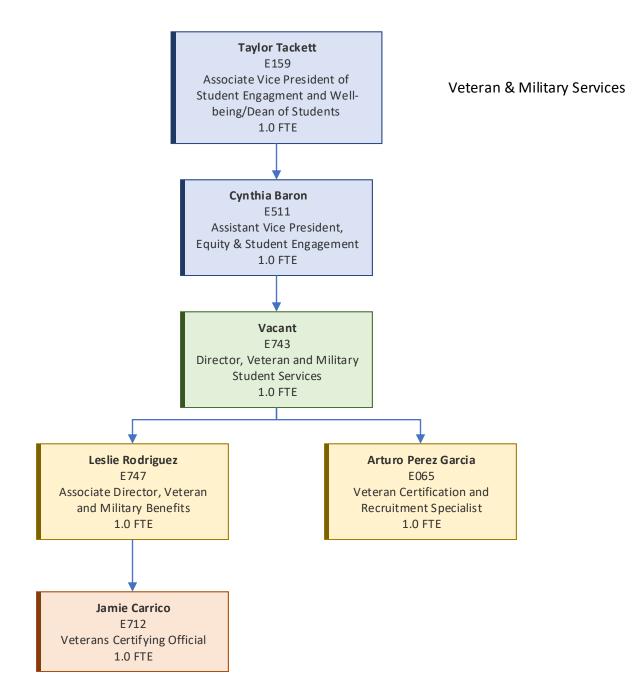

## **Taylor Tackett** E159 Associate Vice President of Student Engagment and Welland Well-being being/Dean of Students 1.0 FTE Updated 3/2025 Cynthia Baron E511 Steve Willich Assistant Vice President, E1240 Equity Project Manager and Student Engagement 1.0 FTE 1.0 FTE Stephen Cucchiara Tyrell Allen Loretta Wahl Vacant **Deserea Richards** E186 E743 E108 E014 TE2197 Director, Veteran and Military Associate Dean/Director, TRIO Director of LGBTQ Student **Executive Director of Student** Native and Indigenous Resource Center **Student Services** Life and Belonging **Student Support Services Program Coordinator** FTE 1.0 1.0 FTE 1.0 FTE 1.0 FTE 1.0 FTE **Bleu Vargas** See Veteran/Military See CMEI See TRIO Programs E958 org chart org chart org chart Assistant Director of LGBTQ SRC 1.0 FTE