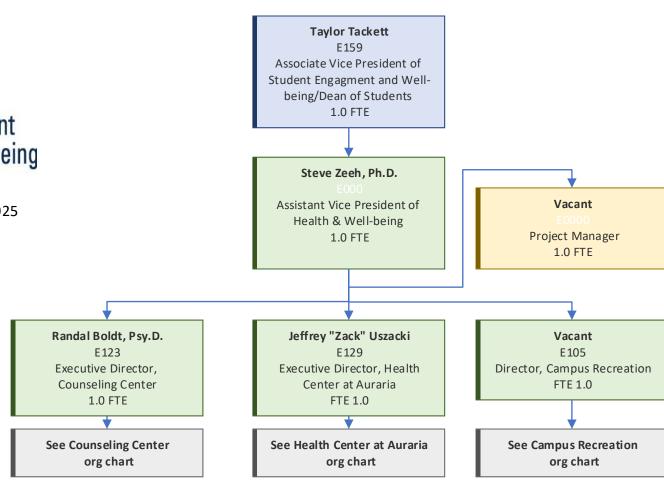

Taylor Tackett E159

Associate Vice President of Student Engagment and WellCounseling Center