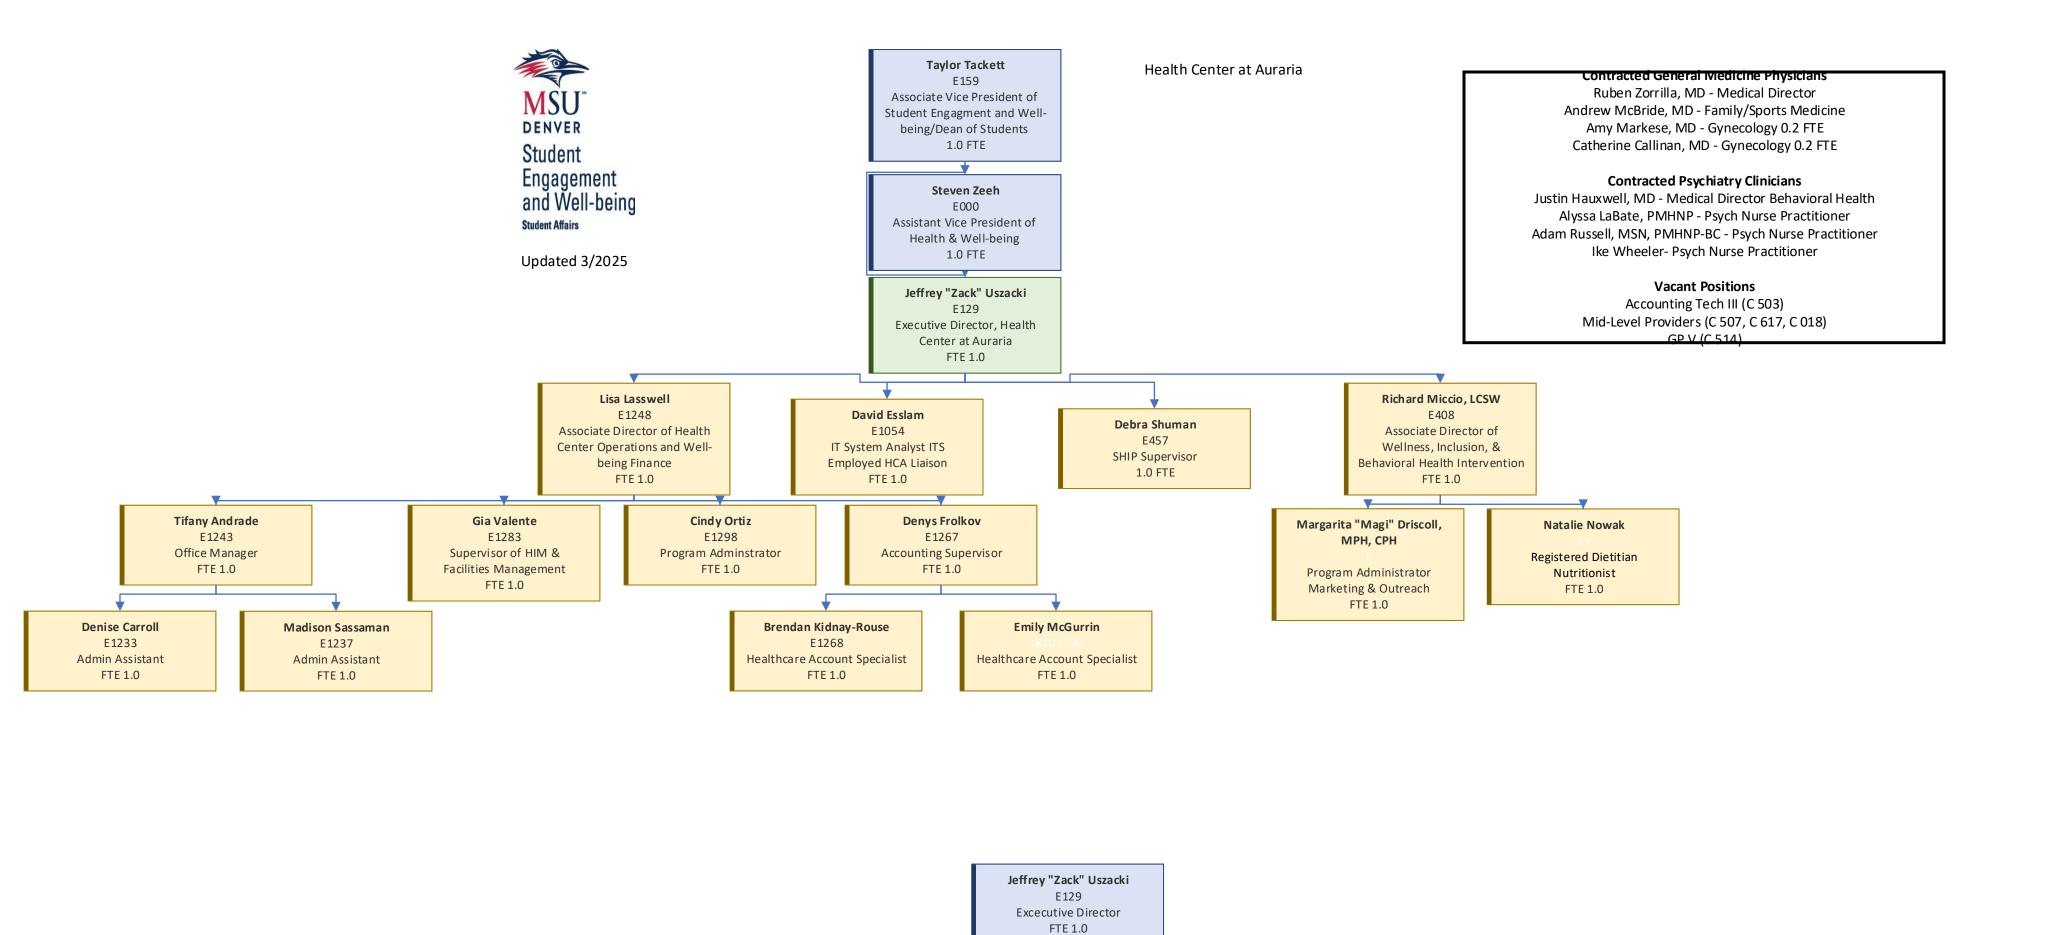

Taylor Tackett E159

Associate Vice President of Student Engagment and WellCounseling Center