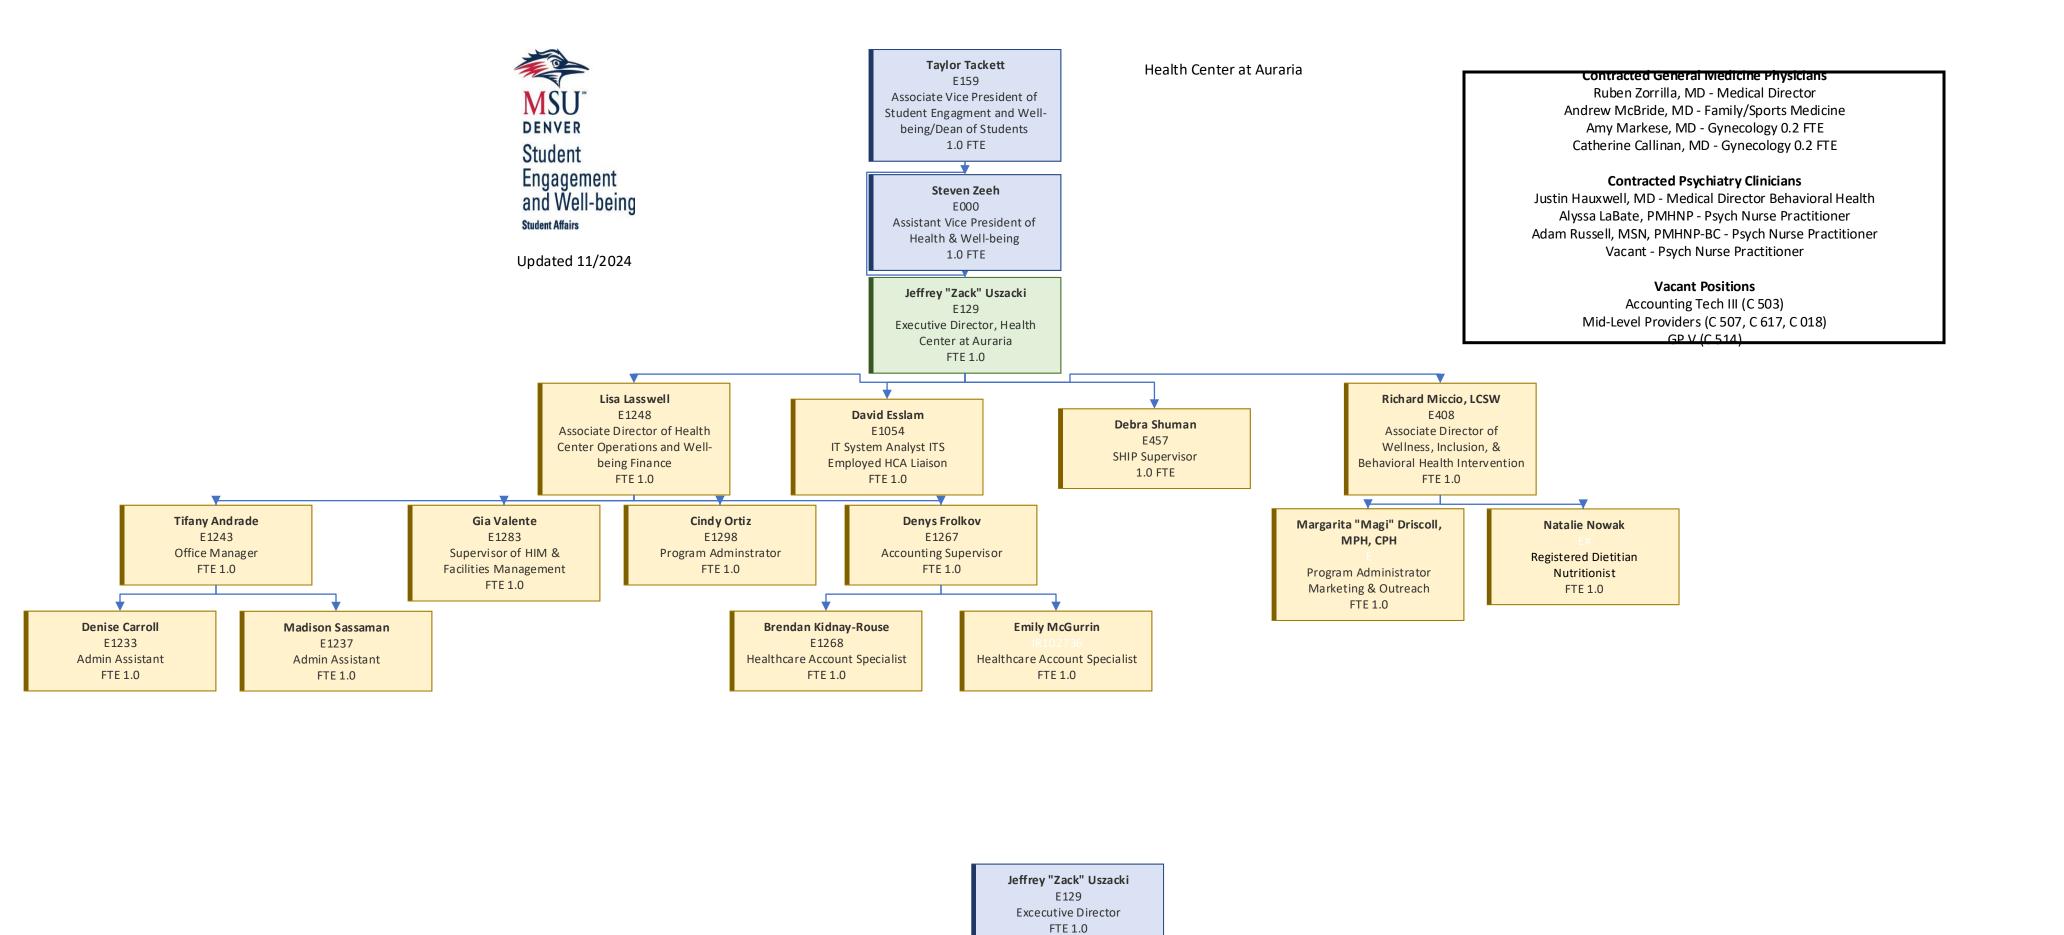

# DENVER Student **Student Affairs**

TRIO Programs & Student **Support Services** 

Health & Well-being

Tamara Wristen, PA-C E1296 Clinical Operations Supervisor FTE 1.0

Chelsea Harris, MA

E1292

Medical Assistant

1.0 FTE

**Kelsey Eagleburger** 

E1344

Medical Assistant

1.0 FTE

Jennifer Silva

E1288

Medical Assistant

1.0 FTE

Hang Nguyen, PA-C

E1295

Physician Assistant

FTE 1.0

Kelly Burke, PA-C

E1285

Physician Assistant

FTE 1.0

Amy Rosenblum, PA-C

E1279

Physician Assistant

1.0 FTE

Elle Heeg-Miller, FNP-C

E1294

Nurse Practioner

1.0 FTE

Jordan Feterl, RN, MSN

E1332

Immunization Coordinator &

Public Health Specialist

1.0 FTE

Sonja Coleman-Harris, NCMA

E1343

Immunization Supervisor

1.0 FTE

Steve Caveney, RT (R)

Radiology Supervisor & Lead

Support Staff

1.0 FTE