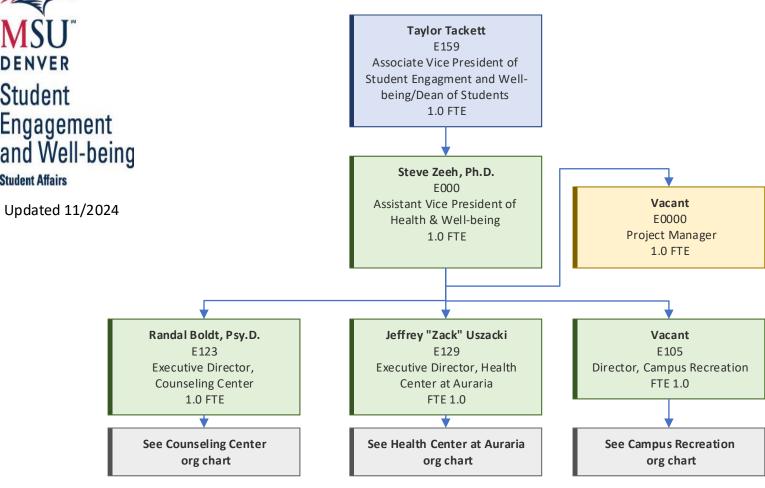

### **Taylor Tackett** E159 Associate Vice President of Student Engagment and Welland Well-being being/Dean of Students 1.0 FTE Updated 11/2024 Cynthia Baron E511 Steve Willich Assistant Vice President, E1240 Equity Project Manager and Student Engagement 1.0 FTE 1.0 FTE Stephen Cucchiara Tyrell Allen Loretta Wahl Vacant **Deserea Richards** E186 E743 E108 E014 TE2197 Director, Veteran and Military Associate Dean/Director, TRIO Director of LGBTQ Student **Executive Director of Student** Native and Indigenous Resource Center Student Services Life and Belonging **Student Support Services Program Coordinator** FTE 1.0 1.0 FTE 1.0 FTE 1.0 FTE 1.0 FTE **Bleu Vargas** See Veteran/Military See CMEI **See TRIO Programs** E958 org chart org chart org chart Assistant Director of LGBTQ SRC 1.0 FTE