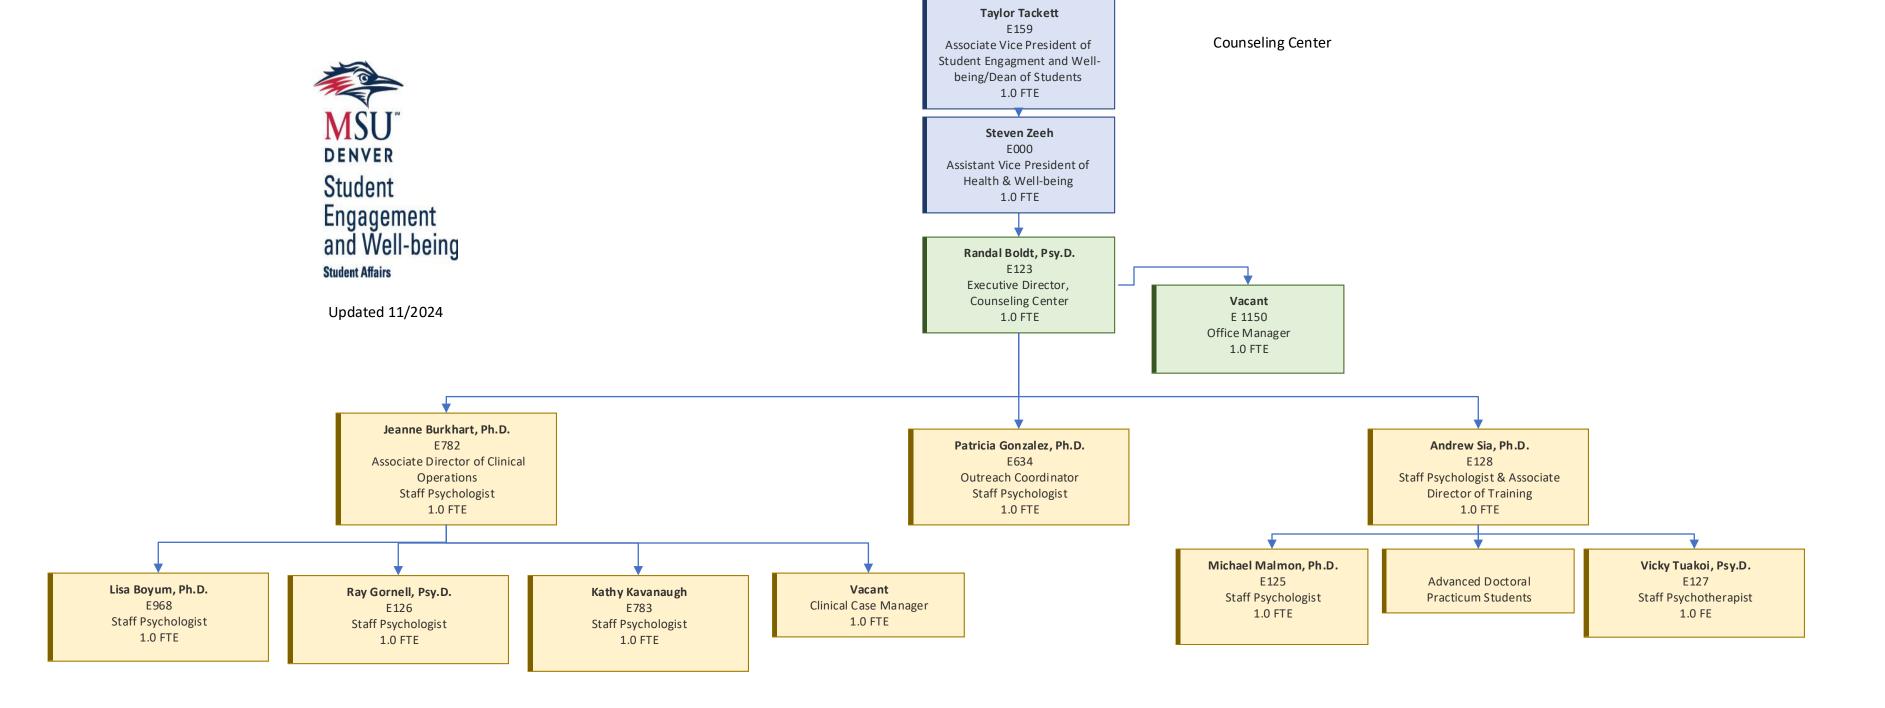

t **Student Affairs**



TRIO Programs & Student **Support Services** 





Health & Well-being



Tamara Wristen, PA-C E1296 Clinical Operations Supervisor FTE 1.0

Chelsea Harris, MA

E1292

Medical Assistant

1.0 FTE

**Kelsey Eagleburger** 

E1344

Medical Assistant

1.0 FTE

Jennifer Silva

E1288

Medical Assistant

1.0 FTE

Hang Nguyen, PA-C

E1295

Physician Assistant

FTE 1.0

Kelly Burke, PA-C

E1285

Physician Assistant

FTE 1.0

Amy Rosenblum, PA-C

E1279

Physician Assistant

1.0 FTE

Elle Heeg-Miller, FNP-C

E1294

Nurse Practioner

1.0 FTE

Jordan Feterl, RN, MSN

E1332

Immunization Coordinator &

Public Health Specialist

1.0 FTE

Sonja Coleman-Harris, NCMA

E1343

Immunization Supervisor

1.0 FTE

Steve Caveney, RT (R)

Radiology Supervisor & Lead

Support Staff

1.0 FTE