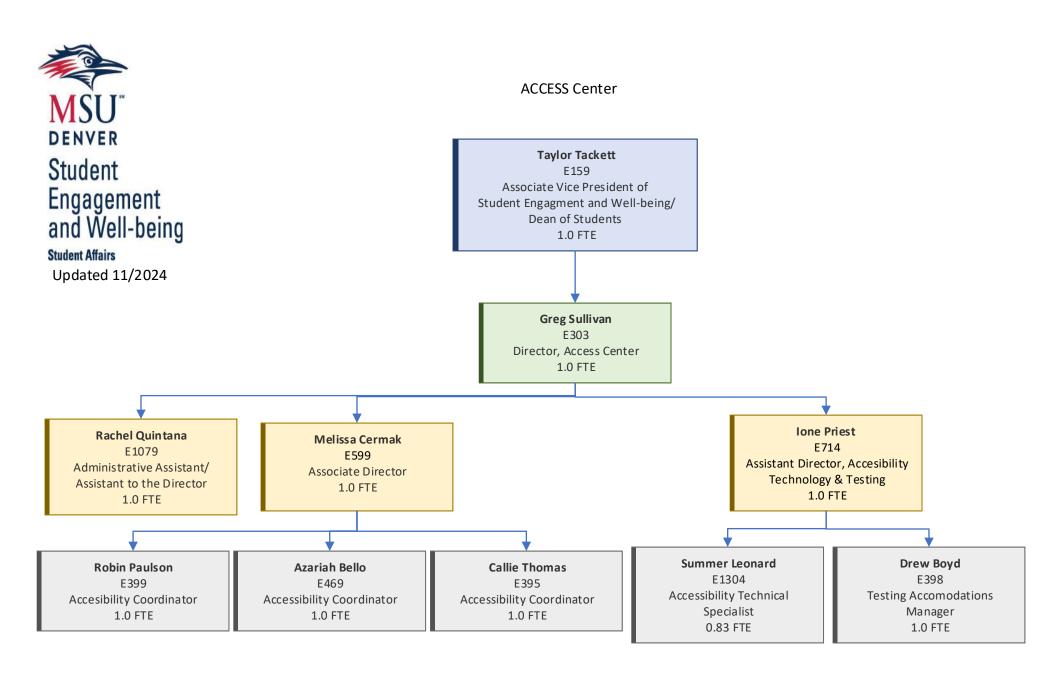

# SEW Leadership





**Student Affairs** 

Updated 11/2024

# Access, Advocacy & Accountability









### **Taylor Tackett** E159 Associate Vice President of Student Engagment and Welland Well-being being/Dean of Students 1.0 FTE Updated 11/2024 Cynthia Baron E511 Steve Willich Assistant Vice President, E1240 Equity Project Manager and Student Engagement 1.0 FTE 1.0 FTE Stephen Cucchiara Tyrell Allen Loretta Wahl Vacant **Deserea Richards** E186 E743 E108 E014 TE2197 Director, Veteran and Military Associate Dean/Director, TRIO Director of LGBTQ Student **Executive Director of Student** Native and Indigenous Resource Center Student Services Life and Belonging **Student Support Services Program Coordinator** FTE 1.0 1.0 FTE 1.0 FTE 1.0 FTE 1.0 FTE **Bleu Vargas** See Veteran/Military See CMEI **See TRIO Programs** E958 org chart org chart org chart Assistant Director of LGBTQ SRC 1.0 FTE