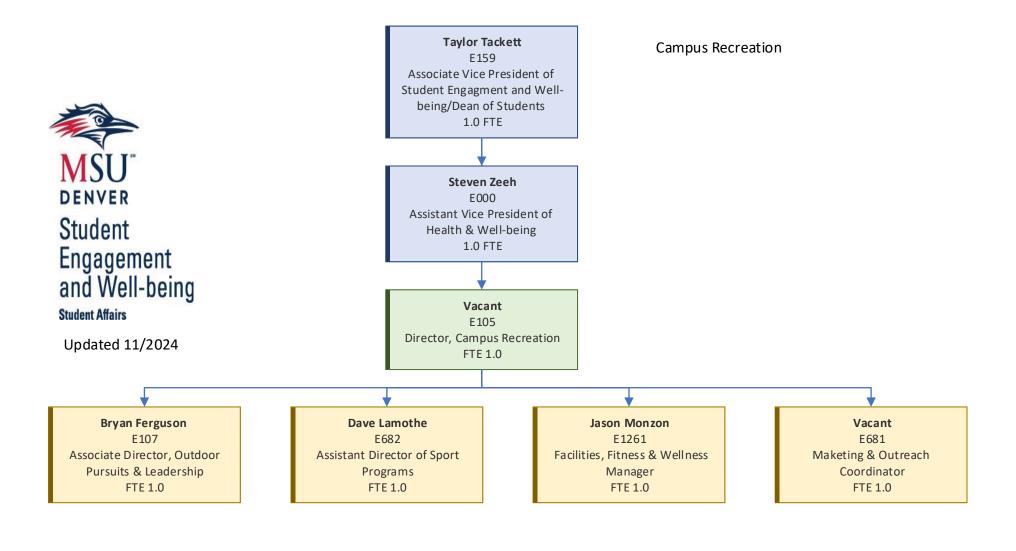

**Student Affairs**



TRIO Programs & Student **Support Services** 





Health & Well-being



Tamara Wristen, PA-C E1296 Clinical Operations Supervisor FTE 1.0

Chelsea Harris, MA

E1292

Medical Assistant

1.0 FTE

**Kelsey Eagleburger** 

E1344

Medical Assistant

1.0 FTE

Jennifer Silva

E1288

Medical Assistant

1.0 FTE

Hang Nguyen, PA-C

E1295

Physician Assistant

FTE 1.0

Kelly Burke, PA-C

E1285

Physician Assistant

FTE 1.0

Amy Rosenblum, PA-C

E1279

Physician Assistant

1.0 FTE

Elle Heeg-Miller, FNP-C

E1294

Nurse Practioner

1.0 FTE

Jordan Feterl, RN, MSN

E1332

Immunization Coordinator &

Public Health Specialist

1.0 FTE

Sonja Coleman-Harris, NCMA

E1343

Immunization Supervisor

1.0 FTE

Steve Caveney, RT (R)

Radiology Supervisor & Lead

Support Staff

1.0 FTE