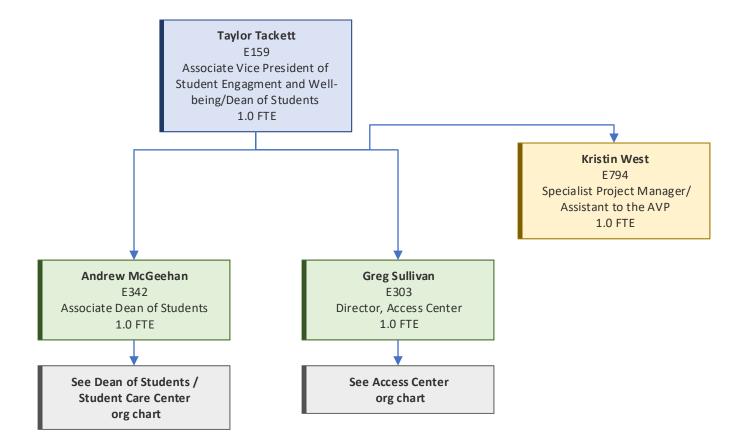

# SEW Leadership





**Student Affairs** 

Updated 11/2024

# Access, Advocacy & Accountability









### **Taylor Tackett** E159 Associate Vice President of Student Engagment and Welland Well-being being/Dean of Students 1.0 FTE Updated 11/2024 Cynthia Baron E511 Steve Willich Assistant Vice President, E1240 Equity Project Manager and Student Engagement 1.0 FTE 1.0 FTE Stephen Cucchiara Tyrell Allen Loretta Wahl Vacant **Deserea Richards** E186 E743 E108 E014 TE2197 Director, Veteran and Military Associate Dean/Director, TRIO Director of LGBTQ Student **Executive Director of Student** Native and Indigenous Resource Center Student Services Life and Belonging **Student Support Services Program Coordinator** FTE 1.0 1.0 FTE 1.0 FTE 1.0 FTE 1.0 FTE **Bleu Vargas** See Veteran/Military See CMEI **See TRIO Programs** E958 org chart org chart org chart Assistant Director of LGBTQ SRC 1.0